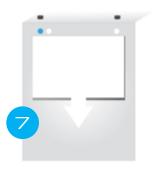

LED lamp changes to red. The disinfection takes 2 minutes.

After 2 minutes, the LED lamp changes to green. Open the hatch with the touch-free sensor.

Items are now 99.99% microbe free.

The hatch closes, either manually or automatically after 2 minutes.