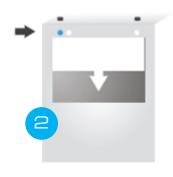

## INSTRUCTION MANUAL

The UVC BOX is on standby.

The touch-free sensor is activated and the hatch opens.

The items are inserted.

The disinfection is activated with the touch-free sensor and the hatch closes.