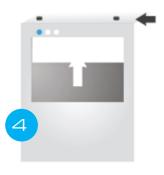

LED lamp changes to red. The disinfection takes 2 minutes.

After 2 minutes, the LED lamp changes to green. Open the hatch with the touch-free sensor.

Items are now 99.99% microbe free.

The hatch closes, either manually or automatically after 2 minutes.