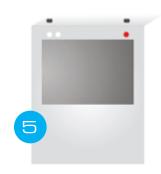

## INSTRUCTION MANUAL

The UVC BOX is on standby.

The touch-free sensor is activated and the hatch opens.

The items are inserted.

The disinfection is activated with the touch-free sensor and the hatch closes.