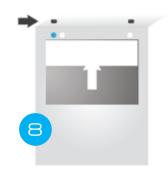

LED lamp changes to red. The disinfection takes 2 minutes.

After 2 minutes, the LED lamp changes to green. Open the hatch with the touch-free sensor.

Items are now 99.99% microbe free.

The hatch closes, either manually or automatically after 2 minutes.