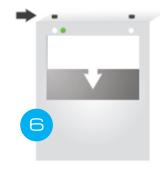

## INSTRUCTION MANUAL

The UVC BOX is on standby.

The touch-free sensor is activated and the hatch opens.

The items are inserted.

The disinfection is activated with the touch-free sensor and the hatch closes.